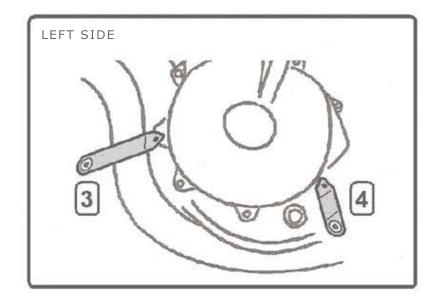

## KIT

X4 SPECIFIC BRACKET

X4 SCREW 5X16

X4 WASHER DIAMETER 5 X4 RUBBER WASHER

X1 BARRACUDA SPOILER

FIND THE FIXING POINTS

REMOVE THE SCREWS FROM THE CARTER

MOUNT THE BRACKETS WITH THE WASHER ALREADY REMOVED

USE THE RUBBER WASHERS BETWEEN THE BRACKET AND THE ABS ENGINE SPOILER FOR ALL THE FIXING POINT

FIX THE ABS ENGINE SPOILER WITH ITS SCREWS KIT 4X10, WASHERS AND NUTS. APPROACH THE ENGINE SPOILER TO THE MOTORBIKE TO FIND THE FIXING POINT; MOUNT THE SPECIF-IC BRACKETS USING THE ORIGINAL SCREWS OF CARTER WITHOUT LOCKING (SEE THE PICTURES); MOUNT THE ENGINE SPOILER ON THE BRACKETS USING THE 5X16 SCREWS AND THE RUBBER WASHERS BETWEEN THE ENGINE SPOILER AND THE BRACKET.