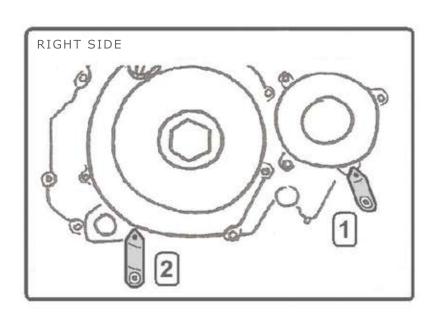

## KIT

X4 SPECIFIC BRACKET

X4 SCREW 5X16

X4 WASHER DIAMETER 5 X4 RUBBER WASHER

X1 BARRACUDA SPOILER

FIND THE FIXING POINTS

REMOVE THE SCREWS FROM THE CARTER

MOUNT THE BRACKETS WITH THE WASHER ALREADY REMOVED

USE THE RUBBER WASHERS BETWEEN THE BRACKET AND THE ABS ENGINE SPOILER FOR ALL THE FIXING POINT

FIX THE ABS ENGINE SPOILER WITH ITS SCREWS KIT 4X10, WASHERS AND NUTS. APPROACH THE ENGINE SPOILER TO THE MOTORBIKE TO FIND THE FIXING POINT; MOUNT THE SPECIF-IC BRACKETS USING THE ORIGINAL SCREWS OF CARTER WITHOUT LOCKING (SEE THE PICTURES); MOUNT THE ENGINE SPOILER ON THE BRACKETS USING THE 5X16 SCREWS AND THE RUBBER WASHERS BETWEEN THE ENGINE SPOILER AND THE BRACKET.